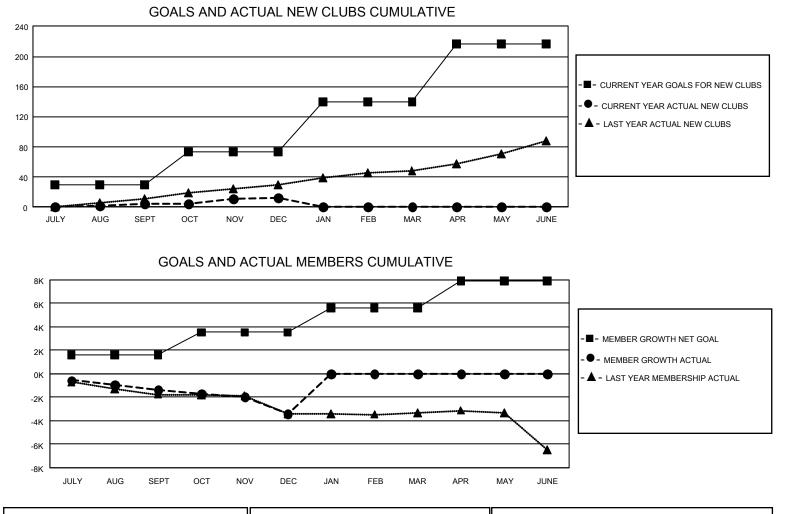

## GAT Constitutional Area 4

REPORT DOES NOT INCLUDE CLUBS IN UNDISTRICTED AREAS.

| Clubs                 |               |           |               | Members               |                         |                         |                                                    |
|-----------------------|---------------|-----------|---------------|-----------------------|-------------------------|-------------------------|----------------------------------------------------|
| RESULTS FOR 2022-2023 |               |           |               | RESULTS FOR 2022-2023 |                         |                         |                                                    |
| QUARTER               | NEW CLUB GOAL | NEW CLUBS | DROPPED CLUBS | QUARTER               | MBER GROWTH NET<br>GOAL | MEMBER GROWTH<br>ACTUAL | DROPPED<br>MEMBERS ACTUAL<br>(including transfers) |
| JULY/AUG/SEPT         | 90            | 4         | 80            | JULY/AUG/SEPT         | 1596                    | 2,665                   | 3,615                                              |
| OCT/NOV/DEC           | 129           | 9         | 47            | OCT/NOV/DEC           | 1935                    | 3,951                   | 5,541                                              |
| JAN/FEB/MAR           | 201           | 0         | 0             | JAN/FEB/MAR           | 2081                    | 0                       | 0                                                  |
| APR/MAY/JUNE          | 228           | 0         | 0             | APR/MAY/JUNE          | 2310                    | 0                       | 0                                                  |